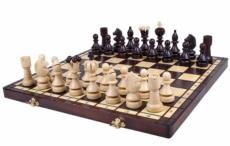

## PEARL – LARGE

## **Product description**

The line of the Pearl chess is one of the most popular from our amateur range. This large Pearl set goes with the chessmen made from hornbeam wood. The folding chess board has two compartments finished with felt lining for the chess pieces storage inside. This set is available in brown colour only.

TOTAL WEIGHT: **1.3 kg** HEIGHT OF KING: **90 mm** CASE/BOARD DIMENSIONS: **420x210x55 mm** MATERIALS USED FOR CHESSMEN: hornbeam MATERIALS USED FOR CHESS CASE/BOARD: beech, birch