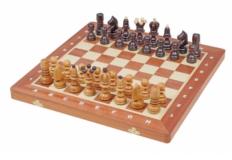

## PEARL LARGE Inlaid (intarsia)

| Price        | 82.00 Euro            |  |
|--------------|-----------------------|--|
| Availability | Availability - 3 days |  |
| Number       | CH133F                |  |
| EAN          | 5902560351019         |  |

## Product description

The line of the Pearl chess is one of the most popular from our amateur range. This large Pearl set goes with the chessmen made from cherry wood. The folding chess board has been inlaid with mahogany and sycamore wood. This set is available in brown colour only.

TOTAL WEIGHT: 1.3kg HEIGHT OF KING: 90 mm CASE/BOARD DIMENSIONS: 420x210x55 mm MATERIALS USED FOR CHESSMEN: cherry wood MATERIALS USED FOR CHESS CASE/BOARD: beech, birch, mahogany, sycamore