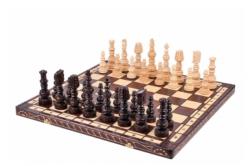

## **Product description**

The chessmen of the Mars set have a unique design. The richly ornamented chess pieces have been fully hand crafted and made from sycamore wood. The folding chess board has a felt lining inside. It has been one of the best selling sets from our decorative line. This set is available in brown colour only.

TOTAL WEIGHT: **3.6 kg** HEIGHT OF KING: **160 mm** 

CASE/BOARD DIMENSIONS: **600x300x70 mm** MATERIALS USED FOR CHESSMEN: **sycamore** 

MATERIALS USED FOR CHESS CASE/BOARD: beech, birch