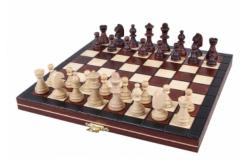

## MAGNETIC MINI

| Price        | 37.00 Euro    |
|--------------|---------------|
| Availability | On request    |
| Number       | CHW9          |
| EAN          | 2000010002061 |

## **Product description**

This is the smallest version of the Magnetic sets from our range. It corresponds with our CHW10 set however it is a bit smaller: 22x11cm instead of 27x13,5cm. The folding chess board has two compartments finished with felt lining for the chess pieces storage inside.

TOTAL WEIGHT: **0.4 kg** HEIGHT OF KING: **45 mm** CASE/BOARD DIMENSIONS: **220x110x40 mm** MATERIALS USED FOR CHESSMEN: hornbeam, sycamore MATERIALS USED FOR CHESS CASE/BOARD: beech, birch