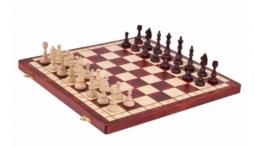

## **Product description**

This is the largest chess from the range of our Magnetic sets. Its design is exactly the same as the one of the CH140 however it is larger: the chess board is 38x19cm instead of 28x14cm. The folding chess board has an insert tray for the chess pieces storage inside. This set is available in brown colour only.

TOTAL WEIGHT: 1.3 kg HEIGHT OF KING: 75 mm

CASE/BOARD DIMENSIONS: **380x190x40 mm** MATERIALS USED FOR CHESSMEN: **hornbeam** 

MATERIALS USED FOR CHESS CASE/BOARD: beech, birch