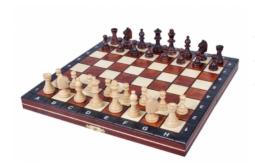

## **Product description**

The Magnetic set is our absolute best seller. These lovely chessmen made from hornbeam wood are weighted and equipped with magnets. Thanks to them, the chess pieces stick very well to the chessboard. The folding chess board has an insert tray for the chess pieces storage inside. The Magnetic set is available in various colours.

TOTAL WEIGHT: **0.6 kg** HEIGHT OF KING: **55 mm** 

CASE/BOARD DIMENSIONS: 270x135x40 mm

MATERIALS USED FOR CHESSMEN: hornbeam, sycamore MATERIALS USED FOR CHESS CASE/BOARD: beech, birch