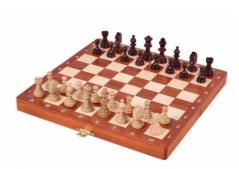

## MAGNETIC Inlaid (instarsia), Insert tray

| Price  | 45.00 Euro    |
|--------|---------------|
| Number | CHW11         |
| EAN    | 2000010000111 |

## **Product description**

The chessmen design and the size of this set corresponds with our CHW10 set. However the folding chess board has been inlaid with mahogany and sycamore wood. The set is available in brown colour only.

TOTAL WEIGHT: **0.6 kg** HEIGHT OF KING: **55 mm** 

CASE/BOARD DIMENSIONS: 270x135x40 mm

MATERIALS USED FOR CHESSMEN: hornbeam, sycamore

MATERIALS USED FOR CHESS CASE/BOARD: beech, birch, mahogany, sycamore