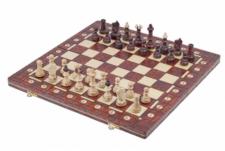

## Product description

The Junior chess is a smaller version of the Royal set. The size of its folding case is 42x21cm instead of 54x27cm. The chessmen with burned ornaments are made from hornbeam and sycamore wood and they are weighted. The additional ornaments have been burned on the dark squares of the board. The burned folding chess board has an insert tray for the chess pieces storage inside. This set is available in various colours.

TOTAL WEIGHT: **1.7kg** HEIGHT OF KING: **85mm** CASE/BOARD DIMENSIONS: **420x210x50mm** MATERIALS USED FOR CHESSMEN: hornbeam MATERIALS USED FOR CHESS CASE/BOARD: beech, birch