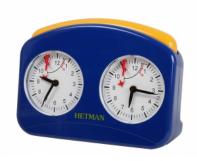

## **Product description**

This analogue chess clock has a wind-up mechanism built into a larger plastic case. This quality clock has large, bright faces that are easy to read and features a very large flag mechanism. All mechanical parts are milled and they are made from brass or stainless steel. Suitable for Schools and Tournaments. It has been available in various colours.