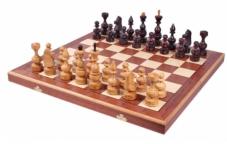

## **Product description**

The Debiut chess is one of the most elegant sets from our decorative range. This set has been distinguished by the chess pieces. These weighted chessmen have a unique design and they are made from lovely cherry tree wood. The folding chess board has been inlaid with mahogany and sycamore wood. It has an insert tray for the chess pieces storage inside. This set is available in brown colour only.

TOTAL WEIGHT: 2.5 kg HEIGHT OF KING: 120 mm CASE/BOARD DIMENSIONS: 500x250x60 mm MATERIALS USED FOR CHESSMEN: cherry tree MATERIALS USED FOR CHESS CASE/BOARD: beech, birch, mahogany, sycamore