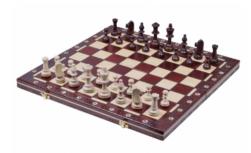

## **Product description**

The folding chess board of the Consul set resembles the one of the Ambassador set. However the chessmen are of a Staunton design and they are weighted and made from hornbeam wood. The folding chess board has an insert tray for the chess pieces storage inside. This set is available in brown colour only.

TOTAL WEIGHT: 1.5 kg HEIGHT OF KING: 80 mm

CASE/BOARD DIMENSIONS: **490x245x50 mm** MATERIALS USED FOR CHESSMEN: **hornbeam** 

MATERIALS USED FOR CHESS CASE/BOARD: beech, birch