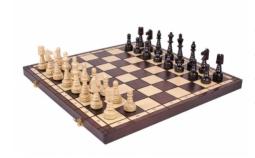

## **Product description**

These lovely chessmen of a Christmas tree syle are made from hornbeam wood. In this set they go with a folding chess board of 48x24x6cm equipped with an insert tray for the chess pieces storage inside. This set is available in brown colour only.

TOTAL WEIGHT: **1.5 kg** HEIGHT OF KING: **100 mm** 

CASE/BOARD DIMENSIONS: **480x240x60 mm** MATERIALS USED FOR CHESSMEN: **hornbeam** 

MATERIALS USED FOR CHESS CASE/BOARD: beech, birch