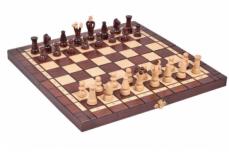

## **Product description**

This is a smaller combo set from the range of our multi-game sets consisting of two games: chess & checkers. The 35x17,5x4,5cm folding case has a burned chess/checkerboard outside. It has separate compartments for the playing pieces storage and it has been finsished with a felt lining inside. All playing pieces are made from hornbeam wood. The King of the chessmen in this set is 60mm high.

TOTAL WEIGHT: 0.8 kg HEIGHT OF KING: 60 mm CASE/BOARD DIMENSIONS: 350x175x45 mm MATERIALS USED FOR CHESSMEN: hornbeam MATERIALS USED FOR CHESS CASE/BOARD: beech, birch