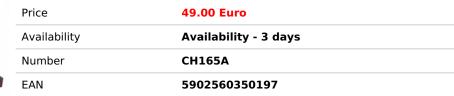

TOTAL WEIGHT: 0.8 kg HEIGHT OF KING: 60 mm CASE/BOARD DIMENSIONS: 350x175x45 mm MATERIALS USED FOR CHESSMEN: hornbeam MATERIALS USED FOR CHESS CASE/BOARD: beech, birch