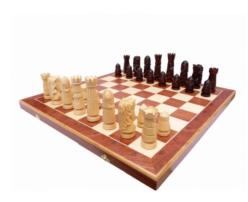

## CASTLE - LARGE - Insert tray, inlaid (intarsia)

| Price        | 194.00 Euro           |
|--------------|-----------------------|
| Availability | Availability - 3 days |
| Number       | CH106A                |
| EAN          | 5902560350272         |

## **Product description**

This lovely chess set is the largest from our range of the Castle chess. It goes with an inlaid mahogany/sycamore folding chess board and fully hand crafted and weighted chessmen made from lime wood. The folding chess board has an insert tray for the chess pieces storage inside. This set is available in brown colour only.

TOTAL WEIGHT: **4 kg** HEIGHT OF KING: **120 mm** 

CASE/BOARD DIMENSIONS: **600x300x70 mm** MATERIALS USED FOR CHESSMEN: **lime** 

MATERIALS USED FOR CHESS CASE/BOARD: beech, birch, mahogany, sycamore