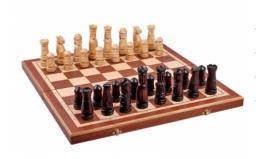

## **Product description**

The design of this set is the same as the one of the CH106A. However it is a bit smaller: 56x28cm instead of 60x30cm. It goes with an inlaid mahogany/sycamore chess board and fully hand crafted and weighted chessmen made from lime wood. The folding chess board has an insert tray for the chessmen storage inside. This set is available in brown colour only.

TOTAL WEIGHT: **3.5 kg** HEIGHT OF KING: **120 mm** 

CASE/BOARD DIMENSIONS: **560x280x70 mm** MATERIALS USED FOR CHESSMEN: **lime** 

MATERIALS USED FOR CHESS CASE/BOARD: beech, birch, mahogany, sycamore