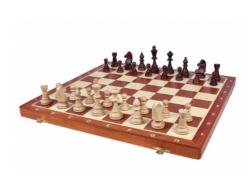

## TOURNAMENT No 6 Inlaid (intarsia), insert tray, wooden pieces

| Price        | 111.00 Euro           |
|--------------|-----------------------|
| Availability | Availability - 3 days |
| Number       | CHW43 SET             |
| EAN          | 5902560353679         |

## **Product description**

The Tournament chess is the only one considered a professional chess set. This is our larger Tournament set. It goes with our weighted Staunton No 6 chess pieces made from hornbeam wood. The lovely folding chess board has been inlaid with mahogany and sycamore wood. It has an insert tray for the chess pieces storage inside.

TOTAL WEIGHT: 2.5 kg
HEIGHT OF KING: 98 mm

CASE/BOARD DIMENSIONS: **540x270x60 mm** MATERIALS USED FOR CHESSMEN: **hornbeam** 

MATERIALS USED FOR CHESS CASE/BOARD: beech, birch, mahogany, sycamore