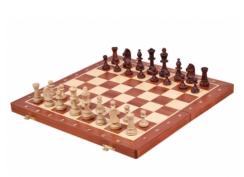

## **Product description**

The Tournament chess is the only one considered a professional chess set. This is our medium Tournament set. It goes with our weighted Staunton No 5 chess pieces made from hornbeam wood. The lovely folding chess board has been inlaid with mahogany and sycamore wood. It has an insert tray for the chess pieces storage inside.

TOTAL WEIGHT: **2 kg** HEIGHT OF KING: **90 mm** 

CASE/BOARD DIMENSIONS: **480x240x50 mm** MATERIALS USED FOR CHESSMEN: **hornbeam** 

MATERIALS USED FOR CHESS CASE/BOARD: beech, birch, mahogany, sycamore