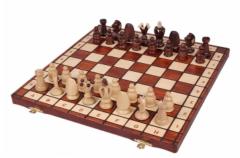

## **Product description**

The size of this set is 44x22cm. It goes with larger chess pieces of a unique King's style. They are made from hornbeam and sycamore wood. The folding chess board has an insert tray for the chess pieces storage inside. This set is available in various colours.

TOTAL WEIGHT: **1.5 kg** HEIGHT OF KING: **75 mm** 

CASE/BOARD DIMENSIONS: 440x220x50 mm

MATERIALS USED FOR CHESSMEN: hornbeam, sycamore MATERIALS USED FOR CHESS CASE/BOARD: beech, birch