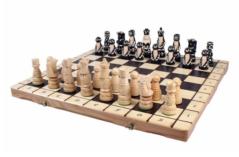

## **Product description**

This set goes with the chess pieces of a unique design. These weighted and fully hand-crafted chessmen are made from lime wood. The folding chess board of this decorated set has an insert tray for the chess pieces storage inside. This set is available in brown colour only.

TOTAL WEIGHT: **3 kg** HEIGHT OF KING: **110 mm** CASE/BOARD DIMENSIONS: **550x275x60 mm** MATERIALS USED FOR CHESSMEN: **lime** MATERIALS USED FOR CHESS CASE/BOARD: **beech, birch**