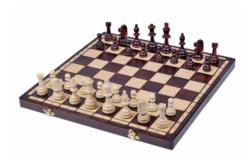

## **Product description**

This is absolutely one of our bestsellers. Thanks to the design of the chess pieces (similar to the one of Staunton), the size of the chess pieces and board many customer prefer this set from the Tournament No 4 from our range. The chess pieces are hand-crafted and made from hornbeam and beech wood. The burned folding chess board has an insert tray for the chess pieces storage inside. This set is available in brown colour only.

TOTAL WEIGHT: 1.2 kg HEIGHT OF KING: 80 mm

CASE/BOARD DIMENSIONS: **420x210x50 mm** MATERIALS USED FOR CHESSMEN: **hornbeam** 

MATERIALS USED FOR CHESS CASE/BOARD: beech, birch