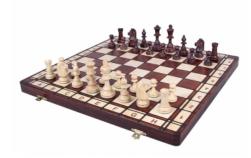

## **Product description**

The Jowisz chess corresponds with our Tournament No 4 set. It has the same size of chess case equal 41x21cm and it goes with our weighted No 4 Staunton chess pieces made from hornbeam wood. The folding chess board is burned. It has an insert tray for the chess pieces storage inside. This set is available in brown colour only.

TOTAL WEIGHT: 1.7 kg
HEIGHT OF KING: 85 mm

CASE/BOARD DIMENSIONS: 420x210x50 mm

MATERIALS USED FOR CHESSMEN: hornbeam, sycamore MATERIALS USED FOR CHESS CASE/BOARD: beech, birch