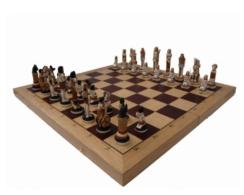

## EGYPT (pieces painted stone, wooden chess case, intarsia, insert tray)

| Price        | 203.00 Euro           |
|--------------|-----------------------|
| Availability | Availability - 3 days |
| Number       | CH157                 |
| EAN          | 5902560351132         |

## **Product description**

This is one of the non-wood sets from our deluxe decorative range. The chessmen are made from marble powder glued together with resin. The folding chess board is inlaid with mahogany and sycamore wood. It has an insert tray for the chess pieces storage inside. The Egyptian style chessmen are hand painted. Therefore this set is available in our colouring only.

TOTAL WEIGHT: **5 kg** HEIGHT OF KING: **230 mm** 

CASE/BOARD DIMENSIONS: **650x325x70 mm** MATERIALS USED FOR CHESSMEN: **marble powder** 

MATERIALS USED FOR CHESS CASE/BOARD: beech, birch, mahogany, sycamore