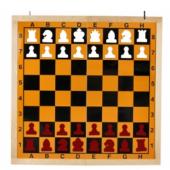

## DEMO chessboard folding (in half), pieces included

| Price  | 72.00 Euro    |
|--------|---------------|
| Number | СНТХ10        |
| EAN    | 2000010007172 |

## **Product description**

This DEMO chess board is ideal for chess schools or clubs. The board has been made from steel sheet built into a wooden frame. It is folding in half so it is easy to carry. We offer this board together with the magnetic pieces (white/red or white/blue) as a set. A Tourist bag for this DEMO board is available as the CHTX14.