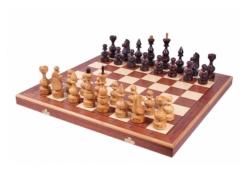

## **Product description**

The Debiut chess is one of the most elegant sets from our decorative range. This set has been distinguished by the chess pieces. These weighted chessmen have a unique design and they are made from lovely cherry tree wood. The folding chess board has been inlaid with mahogany and sycamore wood. It has an insert tray for the chess pieces storage inside. This set is available in brown colour only.

TOTAL WEIGHT: 2.5 kg HEIGHT OF KING: 120 mm

CASE/BOARD DIMENSIONS: **500x250x60 mm** MATERIALS USED FOR CHESSMEN: **cherry tree** 

MATERIALS USED FOR CHESS CASE/BOARD: beech, birch, mahogany, sycamore