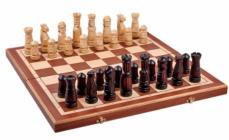

## Product description

The design of this set is the same as the one of the CH106A. However it is a bit smaller: 56x28cm instead of 60x30cm. It goes with an inlaid mahogany/sycamore chess board and fully hand crafted and weighted chessmen made from lime wood. The folding chess board has an insert tray for the chessmen storage inside. This set is available in brown colour only.

TOTAL WEIGHT: **3.5 kg** HEIGHT OF KING: **120 mm** CASE/BOARD DIMENSIONS: **560x280x70 mm** MATERIALS USED FOR CHESSMEN: **lime** MATERIALS USED FOR CHESS CASE/BOARD: **beech, birch, mahogany, sycamore**