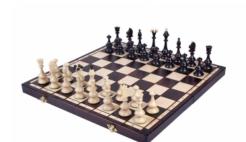

## BESKID - Insert tray

| Price        | 87.00 Euro    |
|--------------|---------------|
| Availability | Available     |
| Number       | CH166         |
| EAN          | 5902560351200 |

## **Product description**

The chessmen of this set are unique. They reflect a style of Polish highlanders from the Beskid region. These lovely slim chess pieces are made from hornbeam wood. The burned folding chess board has two compartments finished with felt lining for the chess pieces storage inside. This set is available in brown colour only.

TOTAL WEIGHT: 1.5 kg HEIGHT OF KING: 110 mm

CASE/BOARD DIMENSIONS: **460x230x60 mm** MATERIALS USED FOR CHESSMEN: **hornbeam** 

MATERIALS USED FOR CHESS CASE/BOARD: beech, birch