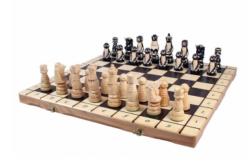

## **Product description**

This set goes with the chess pieces of a unique design. These weighted and fully hand-crafted chessmen are made from lime wood. The folding chess board of this decorated set has an insert tray for the chess pieces storage inside. This set is available in brown colour only.

TOTAL WEIGHT: **3 kg** HEIGHT OF KING: **110 mm** 

CASE/BOARD DIMENSIONS: **550x275x60 mm** MATERIALS USED FOR CHESSMEN: **lime** 

MATERIALS USED FOR CHESS CASE/BOARD: beech, birch