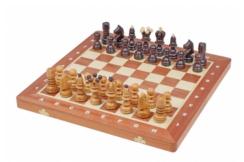

## **Product description**

The line of the Pearl chess is one of the most popular from our amateur range. This large Pearl set goes with the chessmen made from cherry wood. The folding chess board has been inlaid with mahogany and sycamore wood. This set is available in brown colour only.

TOTAL WEIGHT: 1.3kg HEIGHT OF KING: 90 mm

CASE/BOARD DIMENSIONS: **420x210x55 mm** MATERIALS USED FOR CHESSMEN: **cherry wood** 

MATERIALS USED FOR CHESS CASE/BOARD: beech, birch, mahogany, sycamore