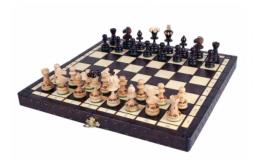

## **Product description**

Even if called Pearl Small this set can be considered a medium one due to it size. The hand-crafted chessmen are made from beech wood. The folding chess board has an insert tray for the chess pieces storage inside. This set is available in various colours.

TOTAL WEIGHT: **0.8 kg** HEIGHT OF KING: **65 mm** 

CASE/BOARD DIMENSIONS: **360x180x50 mm** MATERIALS USED FOR CHESSMEN: **beech** 

MATERIALS USED FOR CHESS CASE/BOARD: beech, birch