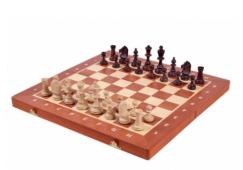

## TOURNAMENT No 4 Inlaid (intarsia), insert tray, wooden pieces

| Price  | 97.00 Euro    |
|--------|---------------|
| Number | CHW41 SET     |
| EAN    | 5904263393051 |

## **Product description**

The Tournament chess is the only one considered a professional chess set. This is the smallest one from our range of the Tournament sets. It goes with our weighted Staunton No 4 chess pieces made from hornbeam wood. The lovely folding chess board has been inlaid with mahogany and sycamore wood. It has an insert tray for the chess pieces storage inside.

TOTAL WEIGHT: 1.8 kg HEIGHT OF KING: 80 mm

CASE/BOARD DIMENSIONS: **420x210x50 mm** MATERIALS USED FOR CHESSMEN: **hornbeam** 

MATERIALS USED FOR CHESS CASE/BOARD: beech, birch, mahogany, sycamore