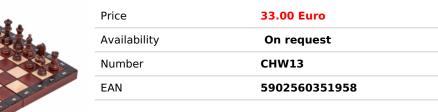

TOTAL WEIGHT: **0.5 kg** HEIGHT OF KING: **55 mm** CASE/BOARD DIMENSIONS: **270x135x40 mm** MATERIALS USED FOR CHESSMEN: hornbeam, sycamore MATERIALS USED FOR CHESS CASE/BOARD: beech, birch