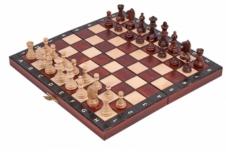

## TOURIST - Insert tray

## Product description

The Tourist set is exactly the same as our magnetic chess CHW10. However the chessmen are not equipped with magnets. These lovely chessmen made from hornbeam wood are weighted. The folding chess board has an insert tray for the chess pieces storage inside. This set is available in various colours.

TOTAL WEIGHT: **0.5 kg** HEIGHT OF KING: **55 mm** CASE/BOARD DIMENSIONS: **270x135x40 mm** MATERIALS USED FOR CHESSMEN: hornbeam, sycamore MATERIALS USED FOR CHESS CASE/BOARD: beech, birch