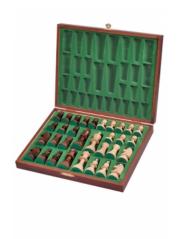

## STAUNTON DE LUX No5 Insert (in wooden box)

| Price        | 52.00 Euro            |
|--------------|-----------------------|
| Availability | Availability - 3 days |
| Number       | CHW22 SET LUX BROWN   |
| EAN          | 5902560354454         |

## **Product description**

These No 5 Deluxe chess pieces have been offered with a stained wooden case as a set. The case have been equipped with an insert tray for chessmen. With a 90mm King this set is ideal for our No 5 or No 4+ chess boards. The chessmen have been made from hornbeam wood and they have a slightly rustic finish off. Carefully crafted, weighted and equipped with felt pads on the bottom these pieces feel great in the hand and glide across the board nicely.

TOTAL WEIGHT: **1.4 kg** HEIGHT OF KING: **90 mm** 

CASE/BOARD DIMENSIONS: **300x270x50 mm** MATERIALS USED FOR CHESSMEN: **hornbeam** 

MATERIALS USED FOR CHESS CASE/BOARD: beech, birch