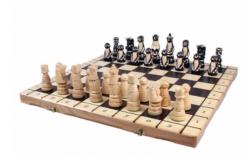

## **Product description**

This set goes with the chess pieces of a unique design. These weighted and fully hand-crafted chessmen are made from lime wood. The folding chess board of this decorated set has an insert tray for the chess pieces storage inside. This set is available in brown colour only.

TOTAL WEIGHT: **3 kg** HEIGHT OF KING: **110 mm** 

CASE/BOARD DIMENSIONS: **550x275x60 mm** MATERIALS USED FOR CHESSMEN: **lime** 

MATERIALS USED FOR CHESS CASE/BOARD: beech, birch