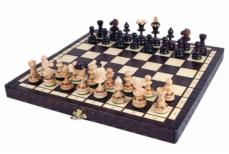

## PEARL Insert – SMALL

| 7 | Price  | 46.00 Euro    |
|---|--------|---------------|
|   | Number | CH134A BROWN  |
|   | EAN    | 5902560351033 |

## **Product description**

Even if called Pearl Small this set can be considered a medium one due to it size. The hand-crafted chessmen are made from beech wood. The folding chess board has an insert tray for the chess pieces storage inside. This set is available in various colours.

TOTAL WEIGHT: **0.8 kg** HEIGHT OF KING: **65 mm** CASE/BOARD DIMENSIONS: **360x180x50 mm** MATERIALS USED FOR CHESSMEN: **beech** MATERIALS USED FOR CHESS CASE/BOARD: **beech, birch**