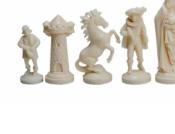

## Product description

These chess pieces of a Medieval design have been made from plastic and they are packed in a polybag as an economical set. With a 96mm King this set is ideal for our folding plastic and vinyl roll-up chess boards with square size of 55mm. Thanks to felt pads on the bottom these pieces glide across the board nicely. They have been available in cream/black colour.

TOTAL WEIGHT: **0.4 kg** HEIGHT OF KING: **96 mm** MATERIALS USED FOR CHESSMEN: **plastic (unweighted)** 