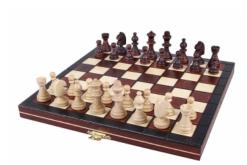

## **MAGNETIC MINI**

| Price        | 37.00 Euro    |
|--------------|---------------|
| Availability | On request    |
| Number       | снwэ          |
| EAN          | 2000010002061 |

## **Product description**

This is the smallest version of the Magnetic sets from our range. It corresponds with our CHW10 set however it is a bit smaller: 22x11cm instead of 27x13,5cm. The folding chess board has two compartments finished with felt lining for the chess pieces storage inside.

TOTAL WEIGHT: **0.4 kg** HEIGHT OF KING: **45 mm** 

CASE/BOARD DIMENSIONS: 220x110x40 mm

MATERIALS USED FOR CHESSMEN: hornbeam, sycamore MATERIALS USED FOR CHESS CASE/BOARD: beech, birch