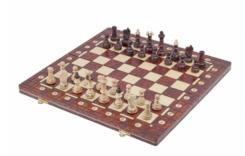

## **Product description**

The Junior chess is a smaller version of the Royal set. The size of its folding case is 42x21cm instead of 54x27cm. The chessmen with burned ornaments are made from hornbeam and sycamore wood and they are weighted. The additional ornaments have been burned on the dark squares of the board. The burned folding chess board has an insert tray for the chess pieces storage inside. This set is available in various colours.

TOTAL WEIGHT: 1.7kg HEIGHT OF KING: 85mm

CASE/BOARD DIMENSIONS: **420x210x50mm** MATERIALS USED FOR CHESSMEN: **hornbeam** 

MATERIALS USED FOR CHESS CASE/BOARD: beech, birch