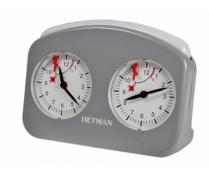

## HETMAN plastic chess clock – GREY LARGE

| Price  | 63.00 Euro    |
|--------|---------------|
| Number | CHCLK14 GREY  |
| EAN    | 2000010014552 |

## **Product description**

This analogue chess clock has a wind-up mechanism built into a larger plastic case. This quality clock has large, bright faces that are easy to read and features a very large flag mechanism. All mechanical parts are milled and they are made from brass or stainless steel. Suitable for Schools and Tournaments. It has been available in various colours.

TOTAL WEIGHT: 0.4 kg

PRODUCT DIMENSIONS: 120x160x80 mm