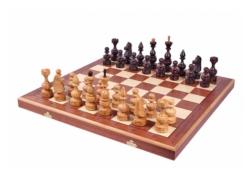

## **Product description**

The Debiut chess is one of the most elegant sets from our decorative range. This set has been distinguished by the chess pieces. These weighted chessmen have a unique design and they are made from lovely cherry tree wood. The folding chess board has been inlaid with mahogany and sycamore wood. It has an insert tray for the chess pieces storage inside. This set is available in brown colour only.

TOTAL WEIGHT: 2.5 kg HEIGHT OF KING: 120 mm

CASE/BOARD DIMENSIONS: **500x250x60 mm** MATERIALS USED FOR CHESSMEN: **cherry tree** 

MATERIALS USED FOR CHESS CASE/BOARD: beech, birch, mahogany, sycamore