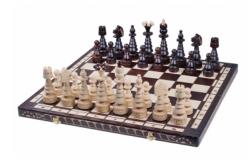

## **Product description**

This is the largest set from our Christmas range. The design of the chess pieces in this set is unique. The chessmen resemble a Christmas tree and they are made from beech wood. The burned folding chessboard has a felt lining inside. This set is available in brown colour only.

TOTAL WEIGHT: **4 kg** HEIGHT OF KING: **170 mm** 

CASE/BOARD DIMENSIONS: **600x300x70 mm** MATERIALS USED FOR CHESSMEN: **beech** 

MATERIALS USED FOR CHESS CASE/BOARD: beech, birch