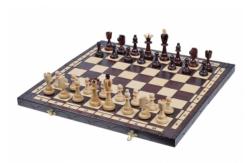

## **Product description**

This is a larger combo set from the range of our multi-game sets consisting of two games: chess & checkers. The 50x25x6cm folding case has a burned chess/checkerboard outside. It has separate compartments for the playing pieces storage and it has been finsished with a felt lining inside. All playing pieces are made from hornbeam wood. The King of the chessmen in this set is 100mm high.

TOTAL WEIGHT: 1.9 kg HEIGHT OF KING: 100 mm

CASE/BOARD DIMENSIONS: **500x250x60 mm** MATERIALS USED FOR CHESSMEN: **hornbeam** 

MATERIALS USED FOR CHESS CASE/BOARD: beech, birch