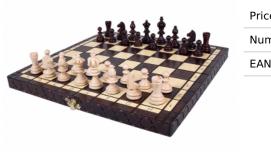

## OLYMPIC - SMALL, Insert tray

|  | Price  | 46.00 Euro    |
|--|--------|---------------|
|  | Number | CH122A BROWN  |
|  | EAN    | 5902560350920 |

## **Product description**

This smaller version of the Olympic set can be considered a travel one. The chess pieces are hand-crafted and made from hornbeam and beech wood. The burned folding chess board has an insert tray for the chess pieces storage inside. This set is available in brown colour only.

TOTAL WEIGHT: **0.8 kg** HEIGHT OF KING: **65 mm** CASE/BOARD DIMENSIONS: **360x180x50 mm** MATERIALS USED FOR CHESSMEN: hornbeam, beech MATERIALS USED FOR CHESS CASE/BOARD: beech, birch