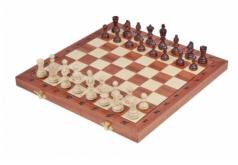

## OLYMPIC - SMALL, Insert tray, inlaid (intarsia)

| Price        | 58.00 Euro    |
|--------------|---------------|
| Availability | Available     |
| Number       | CH122AF       |
| EAN          | 5902560350937 |

## **Product description**

This is another version of the Small Olympic set. It goes with a lovely folding chess board inlaid with mahogany and sycamore wood. The chess pieces are hand-crafted and made from hornbeam and beech wood. The burned chessboard has an insert tray for the chess pieces storage inside. This set is available in brown colour only.

TOTAL WEIGHT: **0.8 kg** HEIGHT OF KING: **65 mm** CASE/BOARD DIMENSIONS: **350x175x45 mm** MATERIALS USED FOR CHESSMEN: hornbeam, beech MATERIALS USED FOR CHESS CASE/BOARD: beech, birch, mahogany, sycamore