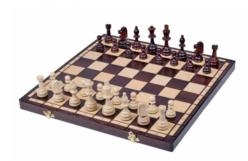

## **Product description**

This is absolutely one of our bestsellers. Thanks to the design of the chess pieces (similar to the one of Staunton), the size of the chess pieces and board many customer prefer this set from the Tournament No 4 from our range. The chess pieces are hand-crafted and made from hornbeam and beech wood. The burned folding chess board has an insert tray for the chess pieces storage inside. This set is available in brown colour only.

TOTAL WEIGHT: 1.2 kg HEIGHT OF KING: 80 mm

CASE/BOARD DIMENSIONS: **420x210x50 mm** MATERIALS USED FOR CHESSMEN: **hornbeam** 

MATERIALS USED FOR CHESS CASE/BOARD: beech, birch