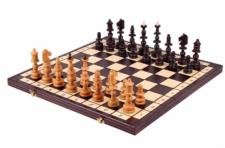

## Product description

This set has a unique Old Polish design. These lovely slim chessmen are weighted. They have been made from cherry tree wood. The folding chess board has an insert tray for the chessmen storage inside. The chess pieces and the chess case sides have been inlaid with brass. This set is available in brown colour only.

TOTAL WEIGHT: **3 kg** HEIGHT OF KING: **140 mm** CASE/BOARD DIMENSIONS: **580x290x70 mm** MATERIALS USED FOR CHESSMEN: cherry tree MATERIALS USED FOR CHESS CASE/BOARD: beech, birch