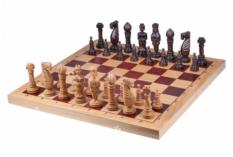

## **Product description**

It is one of the largest and most impressive sets from our range. The design of the chess pieces is unique. These fully hand crafted chessmen are weighted and made from oak wood. The folding chess board is inlaid with mahogany and oak wood. It has an insert tray for the chess pieces storage inside. This set is available in oak and mahogany colour only.

TOTAL WEIGHT: **5 kg** HEIGHT OF KING: **150 mm** CASE/BOARD DIMENSIONS: **650x325x80 mm** MATERIALS USED FOR CHESSMEN: **oak** MATERIALS USED FOR CHESS CASE/BOARD: **beech, birch, oak, mahogany**