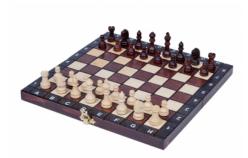

## **Product description**

This new set is a combination of our School and Tourist chess. These lovely hand-crafted chessmen are made from hornbeam and beech wood. The burned folding chess board has a nice insert tray for the chess pieces storage inside. This set is available in brown colour only.

TOTAL WEIGHT: **0.5 kg** HEIGHT OF KING: **50 mm** 

CASE/BOARD DIMENSIONS: 270x135x40 mm

MATERIALS USED FOR CHESSMEN: hornbeam, beech MATERIALS USED FOR CHESS CASE/BOARD: beech, birch