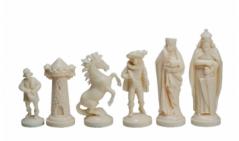

## **Product description**

These chess pieces of a Medieval design have been made from plastic and they are packed in a polybag as an economical set. With a 96mm King this set is ideal for our folding plastic and vinyl roll-up chess boards with square size of 55mm. Thanks to felt pads on the bottom these pieces glide across the board nicely. They have been available in cream/black colour.