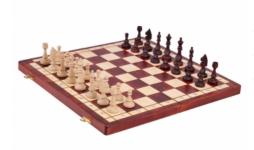

## **Product description**

This is the largest chess from the range of our Magnetic sets. Its design is exactly the same as the one of the CH140 however it is larger: the chess board is 38x19cm instead of 28x14cm. The folding chess board has an insert tray for the chess pieces storage inside. This set is available in brown colour only.

TOTAL WEIGHT: 1.3 kg HEIGHT OF KING: 75 mm

CASE/BOARD DIMENSIONS: **380x190x40 mm** MATERIALS USED FOR CHESSMEN: **hornbeam** 

MATERIALS USED FOR CHESS CASE/BOARD: beech, birch