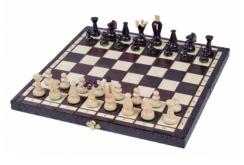

## KING'S – MEDIUM - Insert tray

| Price        | 46.00 Euro    |
|--------------|---------------|
| Availability | Available     |
| Number       | CH112 BROWN   |
| EAN          | 5902560350180 |

## **Product description**

This is the medium set from the range of our standard King's sets. It is one of the most popular amateur sets. It has been equipped with an insert tray for the chess pieces storage. The chessmen are made from sycamore wood. This set is available in various colours.

TOTAL WEIGHT: **0.8 kg** HEIGHT OF KING: **60 mm** CASE/BOARD DIMENSIONS: **380x180x50 mm** MATERIALS USED FOR CHESSMEN: **sycamore** MATERIALS USED FOR CHESS CASE/BOARD: **beech, birch**